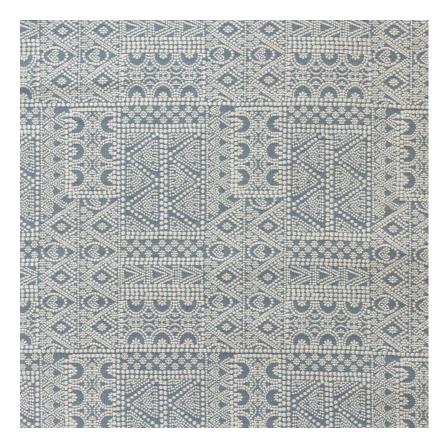

# Susan Deliss

BATIK – French Grey

#### Details

Inspired by an Indonesian resist dyed textile and available in a range of colours.