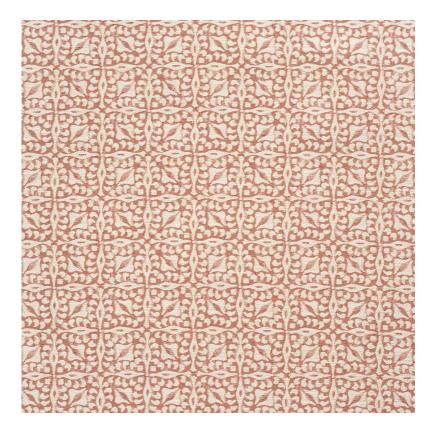

## CONSTANZA – Antique Pink

## Details

In designing Constanza, Susan Deliss was inspired by an Indian hand blocked print which she has reinterpreted as a weave.

**End Use** Looks absolutely beautiful as upholstery.

**Dimensions** Usable Width:136cm Vertical Repeat: 8.4 cm