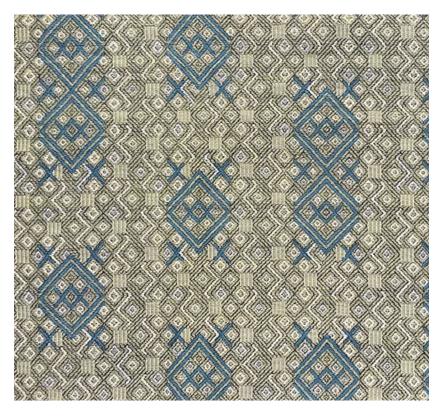

# Susan Deliss

CRISS CROSS - Teal / Moss / Stone

# **Details**

This versatile and stylish fabric was inspired by a tiny fragment of a hand woven Persian wool textile. Susan substantially changed the design and created her own contemporary colour mix.